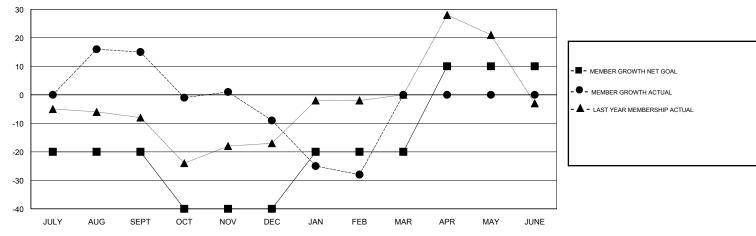

### LOCATION ROMANIA

**GMT CA** 

|               | Club          | s         |               | Members               |                           |                         |                                                    |  |
|---------------|---------------|-----------|---------------|-----------------------|---------------------------|-------------------------|----------------------------------------------------|--|
|               | RESULTS FOR   | 2017-2018 |               | RESULTS FOR 2017-2018 |                           |                         |                                                    |  |
| QUARTER       | NEW CLUB GOAL | NEW CLUBS | DROPPED CLUBS | QUARTER               | MEMBER GROWTH NET<br>GOAL | MEMBER GROWTH<br>ACTUAL | DROPPED<br>MEMBERS ACTUAL<br>(including transfers) |  |
| JULY/AUG/SEPT | 0             | 1         | 0             | JULY/AUG/SEPT         | -20                       | 46                      | 31                                                 |  |
| OCT/NOV/DEC   | 0             | 0         | 1             | OCT/NOV/DEC           | -20                       | 24                      | 47                                                 |  |
| JAN/FEB/MAR   | 1             | 0         | 0             | JAN/FEB/MAR           | 20                        | 17                      | 35                                                 |  |
| APR/MAY/JUNE  | 2             | 0         | 0             | APR/MAY/JUNE          | 30                        | 0                       | 0                                                  |  |

# GOALS AND ACTUAL MEMBERS CUMULATIVE

| DROPPED CLUBS: 1 |     | 22 CLUBS OF 66 ADDED 1 OR MORE<br>NEW MEMBERS | GENDER DISTRIBUTION           MALE         750 (57.60%)           FEMALE         552 (42.40%) |                   |     |
|------------------|-----|-----------------------------------------------|-----------------------------------------------------------------------------------------------|-------------------|-----|
| DROPPED MEMBERS  |     |                                               | Women Percentage Fisca                                                                        | al Year Goal: 44% |     |
| DECEASED         | 0   | CLICK HERE FOR CUMULATIVE                     | TOTAL FAMILY UNIT MEMBERS                                                                     |                   | 147 |
| CLUB CANCELLED   | 14  | MEMBERSHIP DATA                               | FAMILY MEMBERS PAYING HALF DUES                                                               |                   | 74  |
| OTHER            | 99  |                                               |                                                                                               |                   | 74  |
| TOTAL            | 113 |                                               |                                                                                               |                   |     |