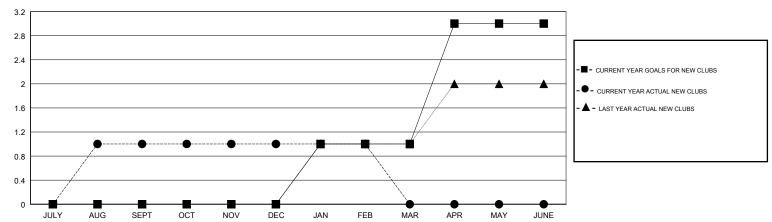

### LOCATION ROMANIA

**GMT CA** 

|               | Club          | s         |               | Members               |                           |                         |                                                    |  |
|---------------|---------------|-----------|---------------|-----------------------|---------------------------|-------------------------|----------------------------------------------------|--|
|               | RESULTS FOR   | 2017-2018 |               | RESULTS FOR 2017-2018 |                           |                         |                                                    |  |
| QUARTER       | NEW CLUB GOAL | NEW CLUBS | DROPPED CLUBS | QUARTER               | MEMBER GROWTH NET<br>GOAL | MEMBER GROWTH<br>ACTUAL | DROPPED<br>MEMBERS ACTUAL<br>(including transfers) |  |
| JULY/AUG/SEPT | 0             | 1         | 0             | JULY/AUG/SEPT         | -20                       | 46                      | 31                                                 |  |
| OCT/NOV/DEC   | 0             | 0         | 1             | OCT/NOV/DEC           | -20                       | 24                      | 47                                                 |  |
| JAN/FEB/MAR   | 1             | 0         | 0             | JAN/FEB/MAR           | 20                        | 17                      | 35                                                 |  |
| APR/MAY/JUNE  | 2             | 0         | 0             | APR/MAY/JUNE          | 30                        | 0                       | 0                                                  |  |

#### GOALS AND ACTUAL NEW CLUBS CUMULATIVE